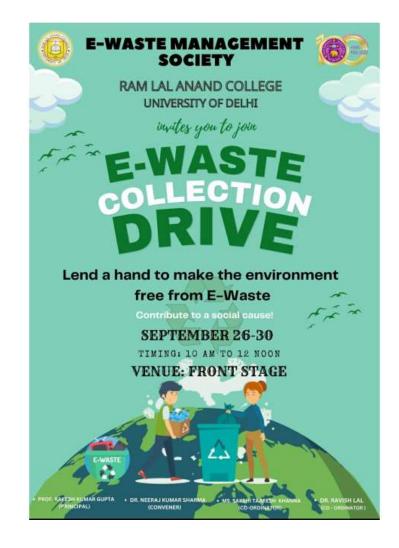

The committee organized a comprehensive e-waste collection drive aimed at collecting discarded electronic devices from the community. The drive was set up at the central lawn from September 26, 2022 – September 30, 2022 to maximize participation and ensure convenient drop-off points. The collection drive was highly successful, with a substantial amount of e-waste gathered. The drive not only facilitated the campaign for spreading awareness about the safe disposal of electronic waste and importance of e-waste recycling among participants.

## **Proof of E-Waste Collection Drive held from 26<sup>th</sup> September to** 30<sup>th</sup> September 2022

Respected Sir,

This is to inform you that the E-Waste management committee is planning to organize one week e-waste collection drive from 26th September - 30th September 2022 at the front stage. Kindly give us permission to organize the event and sanction an estimated budget of Rs.4000/- for the same. The details of estimated expenditure are mentioned below: