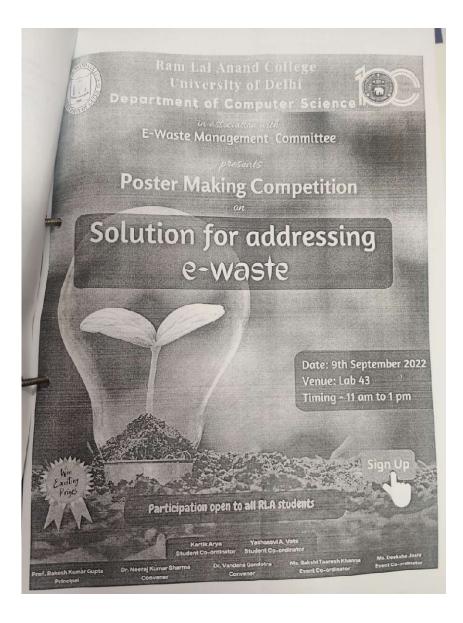

A poster-making competition was held on 8<sup>th</sup> September 2022 to engage students and the community in creative advocacy for e-waste management. Participants were encouraged to create informative and impactful posters that highlighted the significance of responsible e-waste disposal. The competition received a robust response, with numerous entries submitted online and offline. The winning posters were displayed at key locations to further promote e-waste awareness. The competition provided an excellent platform for participants to express their creativity while contributing to the cause.