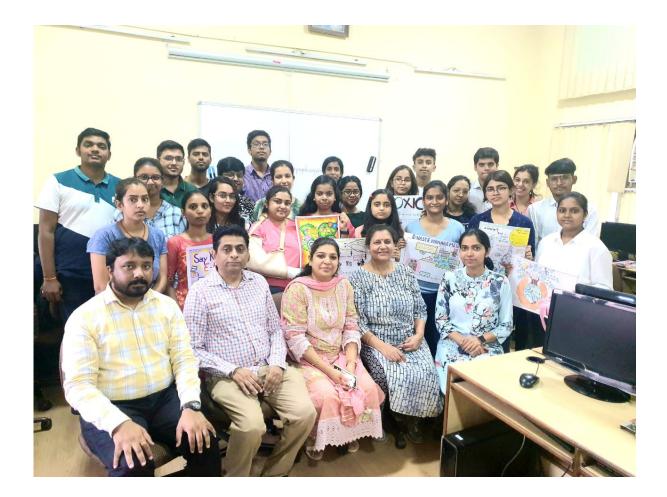

A poster-making competition was held on 8<sup>th</sup> September 2022 to engage students and the community in creative advocacy for e-waste management. Participants were encouraged to create informative and impactful posters that highlighted the significance of responsible e-waste disposal. The competition received a robust response, with numerous entries submitted online and offline. The winning posters were displayed at key locations to further promote e-waste awareness. The competition provided an excellent platform for participants to express their creativity while contributing to the cause.

#### **Representative Pictures of the work Done**

The following e-waste ambassadors (students) attended /participated in the e-waste committee meeting on 19-09-2022 at 2pm in the Geology department of the callege: